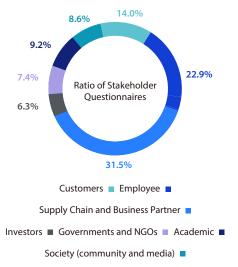

## **Stakeholders Engagement**

ASUS established its quantitative index based on five features under AA1000 SES, "Dependency, Responsibility, Influence, Diverse Perspective, and Tension." Related parties with major influences on ASUS are identified from multiple stakeholders, including seven stakeholder categories of employees, customers, supply chain, and business partners, investors, governments and NGOs, academic units and society (i.e., community and media). Through diverse channels, we carry out exchanges and engagements regularly and from time to time to understand stakeholders' expectations.