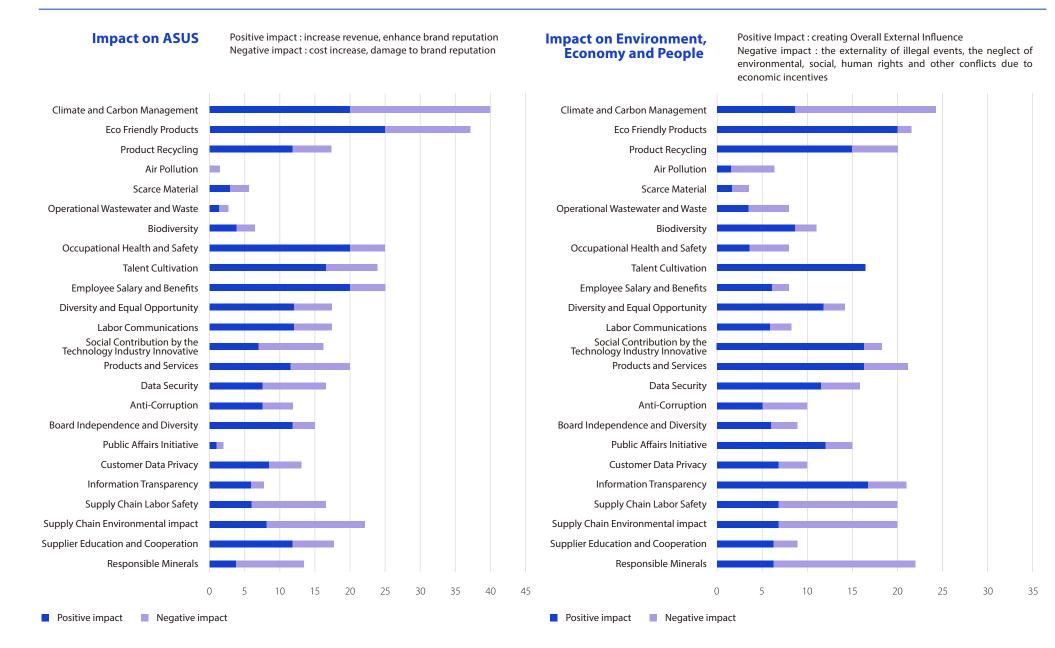

## **Impact of Material Issues**

For material issues, ASUS has established its management policies and formulated action plans and set targets and indexes based on the digitalized measurement strategies to periodically track the achievements. For other issues that are not material, we disclose existing management procedures and measures for stakeholders to understand the overall sustainability achievements of ASUS.

| Sustainability<br>Focus                      | Material Issues                                      | Impact Hotspots and Descriptions on Value Chain                         |                        |                   |           | Impact Evaluations |          |                                       |          |                                                                                                                                                                                                                                       |                                                                                                                                                                                                                                                                                                                                                                                                                                                                                                                                                                                                                                                                                                                                                                                                                                                                                                                                                                                                                                                                                                                                                                                                                                                                                                                                                                                                                                                                                                                                                                                                                                                                                                                                                                                                                                                                                                                                                                                                                                                                                                                                |
|----------------------------------------------|------------------------------------------------------|-------------------------------------------------------------------------|------------------------|-------------------|-----------|--------------------|----------|---------------------------------------|----------|---------------------------------------------------------------------------------------------------------------------------------------------------------------------------------------------------------------------------------------|--------------------------------------------------------------------------------------------------------------------------------------------------------------------------------------------------------------------------------------------------------------------------------------------------------------------------------------------------------------------------------------------------------------------------------------------------------------------------------------------------------------------------------------------------------------------------------------------------------------------------------------------------------------------------------------------------------------------------------------------------------------------------------------------------------------------------------------------------------------------------------------------------------------------------------------------------------------------------------------------------------------------------------------------------------------------------------------------------------------------------------------------------------------------------------------------------------------------------------------------------------------------------------------------------------------------------------------------------------------------------------------------------------------------------------------------------------------------------------------------------------------------------------------------------------------------------------------------------------------------------------------------------------------------------------------------------------------------------------------------------------------------------------------------------------------------------------------------------------------------------------------------------------------------------------------------------------------------------------------------------------------------------------------------------------------------------------------------------------------------------------|
|                                              |                                                      | Upstream                                                                |                        | Downstream        |           | on ASUS            |          | on Environment,<br>Economy and People |          |                                                                                                                                                                                                                                       |                                                                                                                                                                                                                                                                                                                                                                                                                                                                                                                                                                                                                                                                                                                                                                                                                                                                                                                                                                                                                                                                                                                                                                                                                                                                                                                                                                                                                                                                                                                                                                                                                                                                                                                                                                                                                                                                                                                                                                                                                                                                                                                                |
|                                              |                                                      | Raw Material<br>Description<br>Procurement/<br>Product<br>Manufacturing | Corporate<br>Operation | Customer<br>Usage | Recycling | Positive           | Negative | Positive                              | Negative | ASUS Actions                                                                                                                                                                                                                          | Contributions to SDGs                                                                                                                                                                                                                                                                                                                                                                                                                                                                                                                                                                                                                                                                                                                                                                                                                                                                                                                                                                                                                                                                                                                                                                                                                                                                                                                                                                                                                                                                                                                                                                                                                                                                                                                                                                                                                                                                                                                                                                                                                                                                                                          |
| Climate Action                               | Climate and Carbon<br>Management                     | •                                                                       | •                      | •                 |           | 4                  | 4        | 1.8                                   | 4        | <ul> <li>Supplier Carbon Reduction Project</li> <li>Introduce renewable energy</li> <li>Increase the product energy efficiency</li> </ul>                                                                                             | 7 minematan 13 chille                                                                                                                                                                                                                                                                                                                                                                                                                                                                                                                                                                                                                                                                                                                                                                                                                                                                                                                                                                                                                                                                                                                                                                                                                                                                                                                                                                                                                                                                                                                                                                                                                                                                                                                                                                                                                                                                                                                                                                                                                                                                                                          |
|                                              | Eco Friendly Products                                | •                                                                       | •                      | •                 | •         | 5                  | 2.4      | 4                                     | 0.4      |                                                                                                                                                                                                                                       |                                                                                                                                                                                                                                                                                                                                                                                                                                                                                                                                                                                                                                                                                                                                                                                                                                                                                                                                                                                                                                                                                                                                                                                                                                                                                                                                                                                                                                                                                                                                                                                                                                                                                                                                                                                                                                                                                                                                                                                                                                                                                                                                |
| Circular Economy  Responsible  Manufacturing | Product Recycling                                    |                                                                         |                        | •                 | •         | 2.4                | 1.2      | 3                                     | 1        | <ul> <li>Conduct chemical material<br/>management</li> <li>Use environment friendly materials</li> <li>Global Recycling Service System</li> <li>Introduce International Information<br/>Security Standards in operations</li> </ul>   | 3 increases  8 connections  12 sections increases increases increases                                                                                                                                                                                                                                                                                                                                                                                                                                                                                                                                                                                                                                                                                                                                                                                                                                                                                                                                                                                                                                                                                                                                                                                                                                                                                                                                                                                                                                                                                                                                                                                                                                                                                                                                                                                                                                                                                                                                                                                                                                                          |
|                                              | – Data Security                                      |                                                                         | •                      | •                 |           | 1.6                | 1.6      | 3.2                                   | 1        |                                                                                                                                                                                                                                       |                                                                                                                                                                                                                                                                                                                                                                                                                                                                                                                                                                                                                                                                                                                                                                                                                                                                                                                                                                                                                                                                                                                                                                                                                                                                                                                                                                                                                                                                                                                                                                                                                                                                                                                                                                                                                                                                                                                                                                                                                                                                                                                                |
|                                              | Supply Chain<br>Environmental<br>Impact              | •                                                                       |                        |                   | •         | 1.2                | 2.4      | 1.6                                   | 2.4      | <ul> <li>Add additional security provisions to Supplier Contracts</li> <li>Supplier Human Rights Due Diligence</li> <li>Supplier Environmental Survey and Management</li> <li>Responsible minerals from qualified smelters</li> </ul> | 3 SECONDUM B CONNECTION  8 CONNECTION  12 REPOSSIBLE TO PARTICULAR TO PA |
|                                              | Supply Chain Labor<br>Safety                         | •                                                                       |                        |                   | •         | 1.8                | 2.4      | 1.6                                   | 2.4      |                                                                                                                                                                                                                                       |                                                                                                                                                                                                                                                                                                                                                                                                                                                                                                                                                                                                                                                                                                                                                                                                                                                                                                                                                                                                                                                                                                                                                                                                                                                                                                                                                                                                                                                                                                                                                                                                                                                                                                                                                                                                                                                                                                                                                                                                                                                                                                                                |
|                                              | Responsible Minerals                                 | •                                                                       |                        |                   |           | 0.8                | 1.8      | 1.2                                   | 3.2      |                                                                                                                                                                                                                                       |                                                                                                                                                                                                                                                                                                                                                                                                                                                                                                                                                                                                                                                                                                                                                                                                                                                                                                                                                                                                                                                                                                                                                                                                                                                                                                                                                                                                                                                                                                                                                                                                                                                                                                                                                                                                                                                                                                                                                                                                                                                                                                                                |
| Value Creation                               | Talent Cultivation                                   | •                                                                       | •                      | •                 | •         | 3.2                | 1.6      | 3.2                                   | 0        | <ul> <li>Industrial-Academic Cooperation with colleges and universities</li> <li>Employer Branding Campus Program</li> <li>Digital Inclusion Program</li> <li>Develop Smart Healthcare</li> </ul>                                     | 4 many   8 money morn                                                                                                                                                                                                                                                                                                                                                                                                                                                                                                                                                                                                                                                                                                                                                                                                                                                                                                                                                                                                                                                                                                                                                                                                                                                                                                                                                                                                                                                                                                                                                                                                                                                                                                                                                                                                                                                                                                                                                                                                                                                                                                          |
|                                              | Social Contribution<br>by the Technology<br>Industry |                                                                         | •                      |                   | •         | 2.4                | 1.6      | 3.2                                   | 0.4      |                                                                                                                                                                                                                                       |                                                                                                                                                                                                                                                                                                                                                                                                                                                                                                                                                                                                                                                                                                                                                                                                                                                                                                                                                                                                                                                                                                                                                                                                                                                                                                                                                                                                                                                                                                                                                                                                                                                                                                                                                                                                                                                                                                                                                                                                                                                                                                                                |
|                                              | Innovative Products and Services                     | •                                                                       | •                      | •                 |           | 2.4                | 1.6      | 3.2                                   | 1        |                                                                                                                                                                                                                                       |                                                                                                                                                                                                                                                                                                                                                                                                                                                                                                                                                                                                                                                                                                                                                                                                                                                                                                                                                                                                                                                                                                                                                                                                                                                                                                                                                                                                                                                                                                                                                                                                                                                                                                                                                                                                                                                                                                                                                                                                                                                                                                                                |