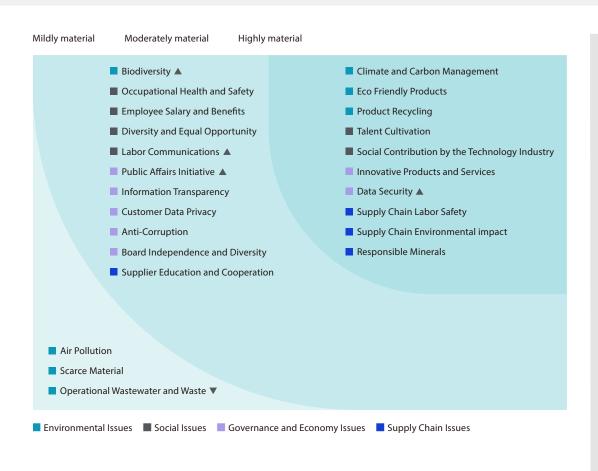

## **Materiality Matrix**

Combining the calculation of impact indexes and the results of stakeholder engagement, we defined topics with significant impacts on "ASUS" and "economies, environments, people" as "highly material topics." The definition and management strategies of topic materiality are as follows:

- Highly material: Establish targets and perform regular follow-up management
- Moderately material: Establish management policies and impose dedicated unit to for management
- Mildly material: Possess a low degree impact in short-term; observe continuously

## **Materiality Issue Changes in 2022:**

## • Increase in Materiality

## Information security (medium $\rightarrow$ high):

The occurrence of Information security incidents has imposed a significant impact on enterprises. ASUS has established Information Security Committee to enhance the Group's information security protection capability.

## Biodiversity (low → medium):

Evaluated the low impact on the environment and operations, and raised the level of concern for the issue

#### Public Affairs Initiatives (low → Medium):

ASUS actively participates in domestic sustainability advocacy organizations, drives the entire value chain to place more emphasis on climate and information security issues.

#### **Labor communication (low → medium):**

ASUS implements employee satisfaction survey to facilitate bidirectional labor-management opinion communication

## • Decline in materiality

#### Operational wastewater and waste (medium $\rightarrow$ low):

ASUS headquarters has only domestic wastewater and waste, which has a low impact on the environment and operations.

01 Sustainability Management