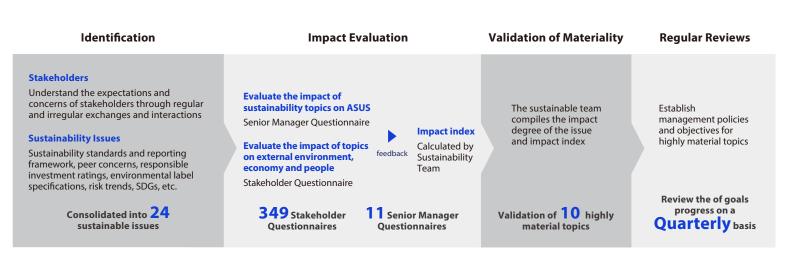

## **Identification Process**

ASUS follows the process of GRI Standards (2021) for materiality identification and adopts the Double Materiality principle proposed by the European Union to identify highly significant issues that have a significant impact on ASUS and on the external economy, environment, and people. Double Materiality refers to the identification of issues that should be managed as a priority, taking into account the views of stakeholders and the impact of the issue on the company's profitability, reputation and operational risk. It is beneficial for ASUS to integrate the sustainability strategy with the company's business policy, so that ESG performance can bring long-term impact to the company.

Stakeholder's input is an important reference for ASUS in identifying material issues. We collect a wide range of sustainability issues through regular stakeholder interactions, as well as by referring to external norms such as sustainability standards and reporting frameworks, responsible investment and eco label indicators, trend in risks and 169 targets of UN SDGs, as a basis for materiality analysis. A senior executive questionnaire and a stakeholder questionnaire were used to collect the positive and negative impacts and effects of each issue. The ASUS sustainability team then compiles and calculates the impact index, identifies highly significant issues, and sets management guidelines and targets for regular management.

ASUS used a two-year cycle to review materiality issues and their impact. In the first year, we extensively collect changes in external attention to issues and stakeholder's opinions to evaluate the impact of the issues. In the second year, we used qualitative interviews to gain a deeper understanding of stakeholder perspectives, and through regular reviews of the impact of the issues, managers can effectively allocate resources and plan sustainable development strategies for the short, medium and long term.